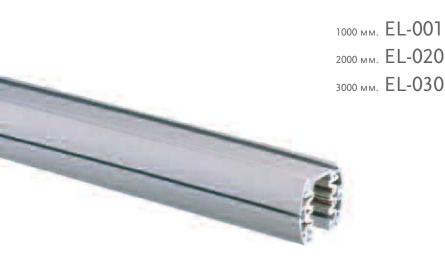

Eurolink (track 230 volts)

Electrified track in extruded aluminium.

Main voltage 230/250 V.

Electrical wiring is located in an extruded PVC insulated housing.

Conductor cross section is 4 mm2, for a current rating of 16 A corresponding to a 11.040 W (3x3.680 W) in a 3-phase scheme.

The track is supplied with a series of accesories which will successfully resolve all types of lighting installation requirements.

Available colours:

MATT WHITE

MATT BLACK (ON REQUEST)

ANODIZED

EL-003 LIVE END LX=LEFT / DX=RIGHT