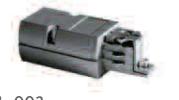

The track is supplied with a series of accesories which will successfully resolve all types of lighting installation requirements.

Available colours:

MATT WHITE

MATT BLACK (ON REQUEST)

ANODIZED

EL-003 LIVE END LX=LEFT / DX=RIGHT