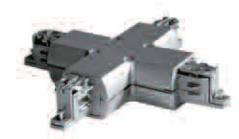

Eurolink (track 230 volts)

Electrified track in extruded aluminium.

Main voltage 230/250 V.

Electrical wiring is located in an extruded PVC insulated housing.

Conductor cross section is 4 mm2, for a current rating of 16 A corresponding to a 11.040 W (3x3.680 W) in a 3-phase scheme.

The track is supplied with a series of accesories which will successfully resolve all types of lighting installation requirements.





Available colours:



MATT WHITE



MATT BLACK (ON REQUEST)



ANODIZED





EL-003 LIVE END LX=LEFT / DX=RIGHT



EL-010 DEAD-END



EL-016 STRAIGHT REINFORCEMENT



Eurolink



EL-007 MEAN CONNECTOR



EL-013 MECHANICAL ADAPTER



EL-004 90° JUNCTION



EL-005 LINEAR JOINT
EL-006 (WITHOUT ELECTRIC CONTACT)



EL-011 TJUNCTION



EL-009 WIRE SUSPENSION KIT ONLY BLACK



EL-012 x JUNCTION