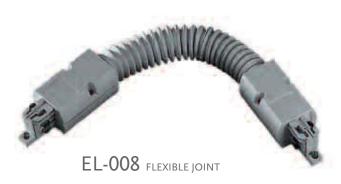

EL-010 DEAD-END

EL-016 STRAIGHT REINFORCEMENT

Eurolink

EL-007 MEAN CONNECTOR

EL-013 MECHANICAL ADAPTER

EL-004 90° JUNCTION

EL-005 LINEAR JOINT
EL-006 (WITHOUT ELECTRIC CONTACT)

EL-011 TJUNCTION