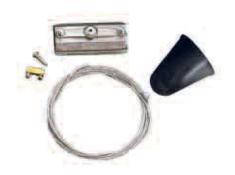

Eurolink (track 230 volts)

Electrified track in extruded aluminium.

Main voltage 230/250 V.

Electrical wiring is located in an extruded PVC insulated housing.

Conductor cross section is 4 mm2, for a current rating of 16 A corresponding to a 11.040 W (3x3.680 W) in a 3-phase scheme.

The track is supplied with a series of accesories which will successfully resolve all types of lighting installation requirements.





Available colours:



MATT WHITE



MATT BLACK (ON REQUEST)



ANODIZED





EL-003 LIVE END LX=LEFT / DX=RIGHT



EL-010 DEAD-END



EL-016 STRAIGHT REINFORCEMENT



Eurolink



EL-007 MEAN CONNECTOR



EL-013 MECHANICAL ADAPTER



EL-004 90° JUNCTION



EL-005 LINEAR JOINT
EL-006 (WITHOUT ELECTRIC CONTACT)



EL-011 TJUNCTION



EL-009 WIRE SUSPENSION KIT ONLY BLACK



EL-012 x JUNCTION