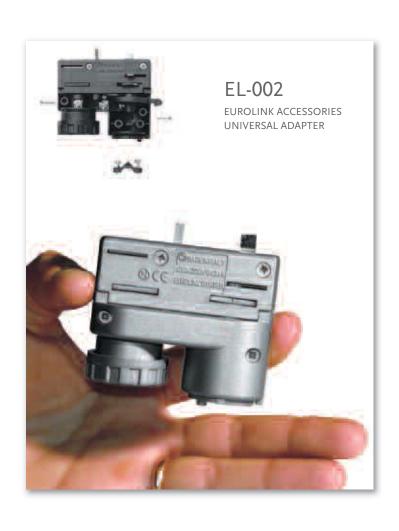

EL-010 DEAD-END

EL-016 STRAIGHT REINFORCEMENT

Eurolink

EL-007 MEAN CONNECTOR

EL-013 MECHANICAL ADAPTER

EL-004 90° JUNCTION

EL-005 LINEAR JOINT
EL-006 (WITHOUT ELECTRIC CONTACT)

EL-011 TJUNCTION